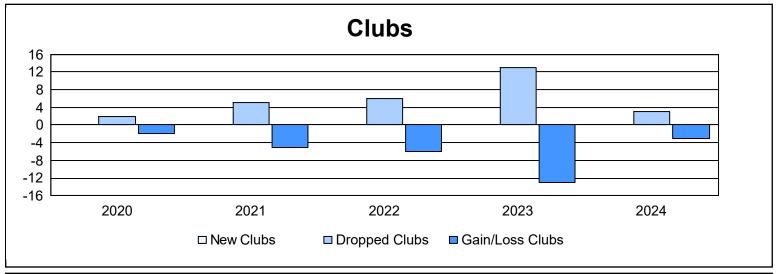

District 101 O As of June 2024 Cumulative

| Year      | New<br>Clubs | Dropped<br>Clubs | Gain/<br>Loss<br>Clubs | New<br>Members | Charter<br>Members | Reinstate<br>Members | Transfer<br>Members | Total<br>Member<br>Added | Total<br>Members<br>Dropped | Gain/<br>Loss<br>Members |
|-----------|--------------|------------------|------------------------|----------------|--------------------|----------------------|---------------------|--------------------------|-----------------------------|--------------------------|
| 2019-2020 | 0            | 2                | -2                     | 79             | 5                  | 5                    | 4                   | 93                       | 212                         | -119                     |
| 2020-2021 | 0            | 5                | -5                     | 31             | 0                  | 2                    | 20                  | 53                       | 188                         | -135                     |
| 2021-2022 | 0            | 6                | -6                     | 80             | 5                  | 0                    | 7                   | 92                       | 305                         | -213                     |
| 2022-2023 | 0            | 13               | -13                    | 83             | 4                  | 11                   | 26                  | 124                      | 282                         | -158                     |
| 2023-2024 | 0            | 3                | -3                     | 76             | 1                  | 0                    | 15                  | 92                       | 118                         | -26                      |
| Average   | 0            | 6                | -6                     | 70             | 3                  | 4                    | 14                  | 91                       | 221                         | -130                     |