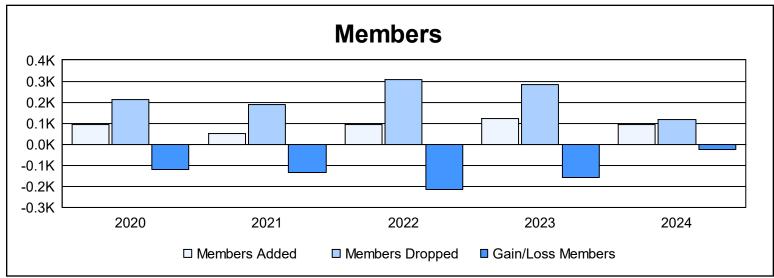

District 101 O As of June 2024 Cumulative

| Year      | New<br>Clubs | Dropped<br>Clubs | Gain/<br>Loss<br>Clubs | New<br>Members | Charter<br>Members | Reinstate<br>Members | Transfer<br>Members | Total<br>Member<br>Added | Total<br>Members<br>Dropped | Gain/<br>Loss<br>Members |
|-----------|--------------|------------------|------------------------|----------------|--------------------|----------------------|---------------------|--------------------------|-----------------------------|--------------------------|
| 2019-2020 | 0            | 2                | -2                     | 79             | 5                  | 5                    | 4                   | 93                       | 212                         | -119                     |
| 2020-2021 | 0            | 5                | -5                     | 31             | 0                  | 2                    | 20                  | 53                       | 188                         | -135                     |
| 2021-2022 | 0            | 6                | -6                     | 80             | 5                  | 0                    | 7                   | 92                       | 305                         | -213                     |
| 2022-2023 | 0            | 13               | -13                    | 83             | 4                  | 11                   | 26                  | 124                      | 282                         | -158                     |
| 2023-2024 | 0            | 3                | -3                     | 76             | 1                  | 0                    | 15                  | 92                       | 118                         | -26                      |
| Average   | 0            | 6                | -6                     | 70             | 3                  | 4                    | 14                  | 91                       | 221                         | -130                     |